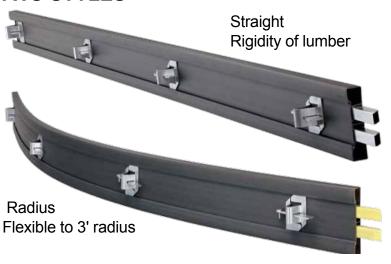

## **TWO STYLES**

# Poly Meta Forms®

**Engineered Concrete Forming System** 

Poly Meta Forms® are a light weight and green alternative to traditional wood forming. Weighing 50% less than wood and having uniform heights makes poly forms the simple choice when forming sidewalks, slabs or driveways. Poly Meta Forms® system allows for horizontal and vertical adjustments by simply loosening the wedge on the steel pockets.