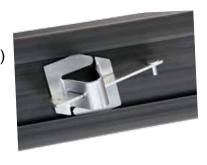

# STAKE POCKETS

All steel stake pockets come with a locking wedge Anchors form to grade - Securely locks to 3/4" or 7/8" dia. stakes - Quick vertical adjustment

Slide Pocket (15/bucket)

Reinforces form joint Convenient connection to wood with pre-drilled holes

Twist Pocket (30/bucket)
Insert pocket at any
location along the form