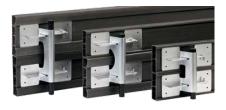

#### STACKING STAKE POCKETS

| STACKABLE HEIGHT | Part No. |
|------------------|----------|
| 4" + 4" =8"      | 869-300  |
| 4" + 6"=10"      | 869-310  |
| 6" + 6"=12"      | 869-320  |

Stacking Pockets (5/ bucket) Stackable to 12", 10" and 8" heights