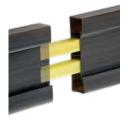

# **END CONNECTION**

Tight secured form joint Fast, accurate alignment Eliminates toe-nailing