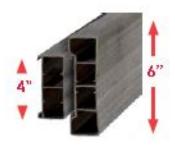

#### **SIZES**

4" & 6" heights
All 12' lengths Uniform
sizes/lengths compared
to lumber