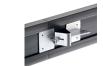

#### STACKING STAKE POCKETS

| STACKABLE HEIGHT | Part No. |
|------------------|----------|
| 4" + 4" =8"      | 869-300  |
| 4" + 6"=10"      | 869-310  |
| 6" + 6"=12"      | 869-320  |

Stacking Pockets (5/ bucket) Stackable to 12", 10" and 8" heights