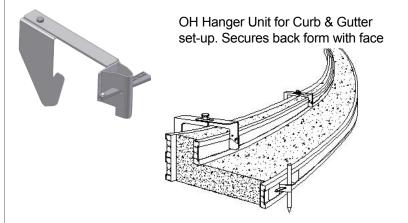

# **HARDWARE & ACCESSORIES**

| ACCESSORIES          | Part No. |
|----------------------|----------|
| Overhead Hanger Unit | 869-355  |
| Radius Form Insert   | 869-160  |

Overhead Hanger Unit (5/bucket) For Curb / curb & gutter