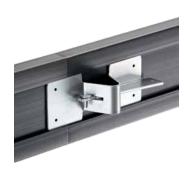

# STAKE POCKETS

All steel stake pockets come with a locking wedge Anchors form to grade - Securely locks to 3/4" or 7/8" dia. stakes - Quick vertical adjustment

Slide Pocket (15/bucket)

Reinforces form joint Convenient connection to wood with pre-drilled holes

Twist Pocket (30/bucket)
Insert pocket at any
location along the form