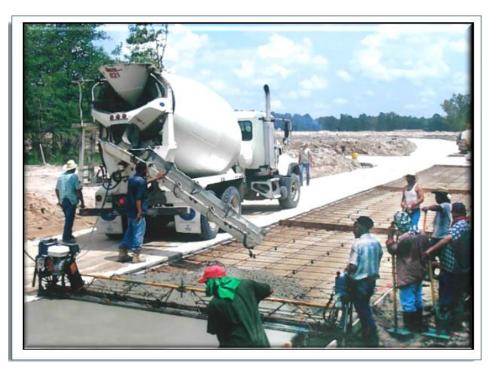

## BEYER

Beyer Construction plays a key role in building the roads and streets needed to support Houston's booming population. Beyer has seven road building crews that utilize the Speed Screed®. Each Beyer crew consists of approximately 25 skilled tradesmen who finish more than 1,200 cubic yards of concrete a week, which equates to over 8,000 cubic yards combined per week, and more than 400,000 cubic yards per year. Talk about impressive! In addition to the screeds MFC and CPSI supply, Beyer also uses MFC Base-line® forms in all paving operations.

The relationship of MFC, CPSI and Beyer Construction illustrates a cooperative effort that leads to unparalleled success at all three levels of manufacturer, supplier and contractor.

Beyer utilizes specialty manufactured Baseline<sup>™</sup> Forms which facilitate fast & accurate form setting and stripping.