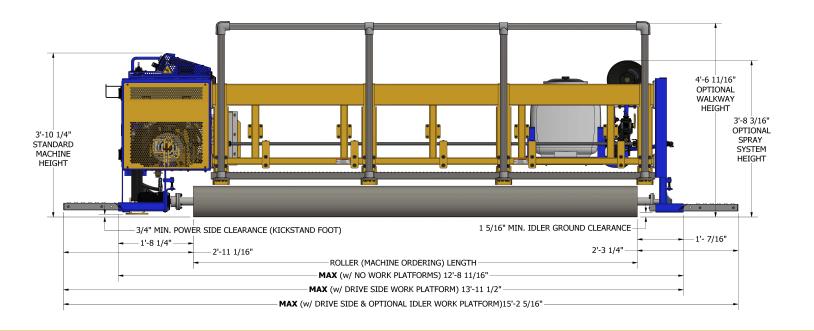

## SPEED SCREED® ROLLER

MFC is pleased to announce a brand new addition to our respected line of concrete paving finishers... the SPEED SCREED® *ROLLER*.

The SPEED SCREED® ROLLER incorporates many features not found on competitive roller/paver equipment. With the simple joystick controls, modular frame and intuitive Honda engine, it makes the Speed Screed ® ROLLER an easy choice.