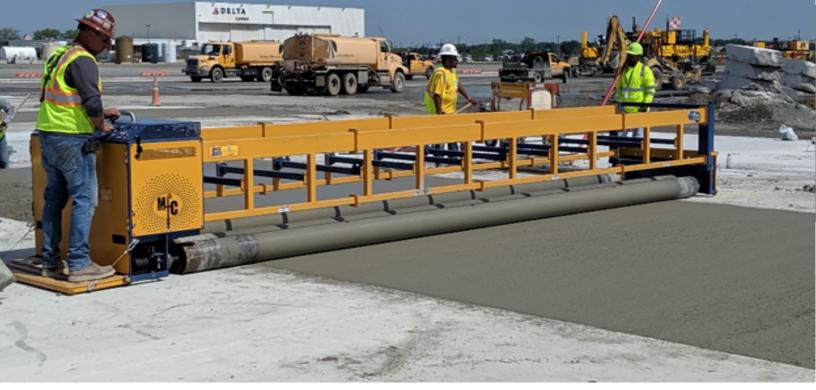

## SPEED SCREED® ROLLER

MFC is pleased to announce a brand new addition to our respected line of concrete paving finishers... the SPEED SCREED® *ROLLER*.

The SPEED SCREED® ROLLER incorporates many features not found on competitive roller/paver equipment. With the simple joystick controls, modular frame and intuitive Honda engine, it makes the Speed Screed ® ROLLER an easy choice.