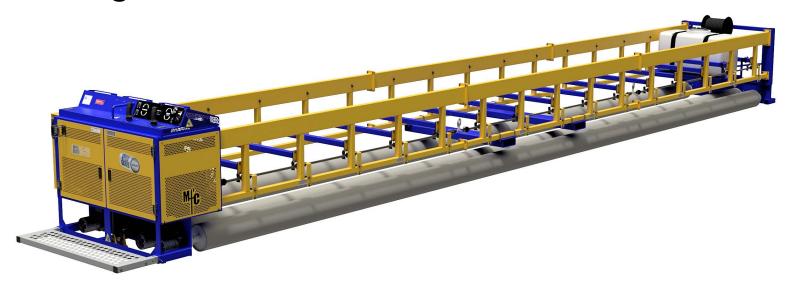

## SPEED SCREED® ROLLER

MFC is pleased to announce a brand new addition to our respected line of concrete paving finishers... the SPEED SCREED® *ROLLER*.

The SPEED SCREED® ROLLER incorporates many features not found on competitive roller/paver equipment. With the simple joystick controls, modular frame and intuitive Honda engine, it makes the Speed Screed ® ROLLER an easy choice.