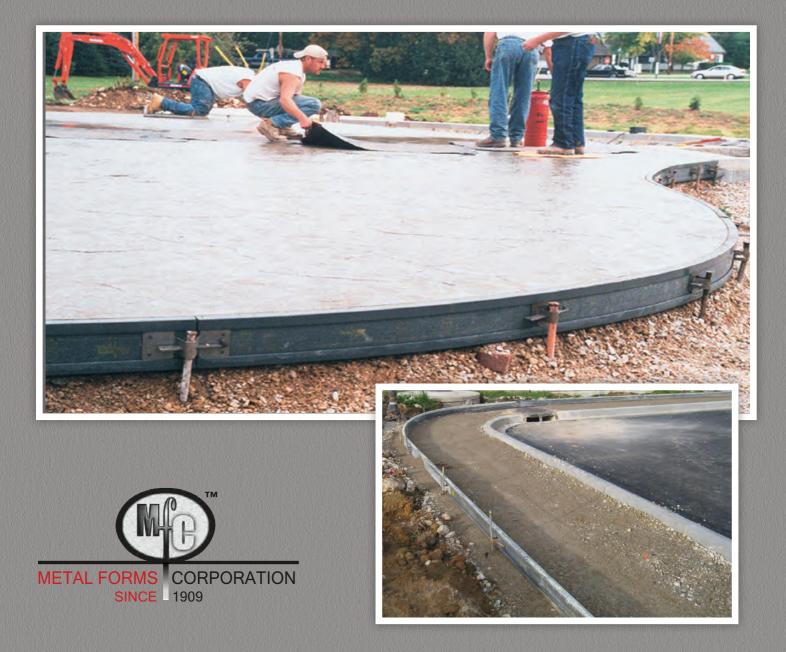

#### TWO STYLES Straight\*

• Rigidity of Lumber \*Aluminum tube inserts reinforce the entire length of the form

#### **END CONNECTION**

- Tight Secured Form Joint
- Fast, Accurate Alignment
- Eliminates Toe-Nailing

• Flexible to 3' Radius

1

#### **Durable Steel Stake Pockets**

#### All steel stake pockets with locking wedge

- Anchors form to grade
- Securely locks to 3/4" or 7/8" dia. stakes
- Quick vertical adjustment