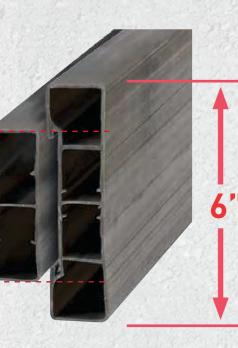

#### TWO STYLES Straight\*

• Rigidity of Lumber \*Aluminum tube inserts reinforce the entire length of the form

#### SIZES

- 4" & 6" Heights
- All 12' Lengths
- Uniform Sizes/Lengths compared to lumber