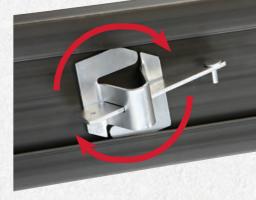

- Moisture Resistant
- Lightweight
- Reusable
- Easy to Clean
- Will Not Warp or Twist

#### TWO STYLES Straight\*

• Rigidity of Lumber \*Aluminum tube inserts reinforce the entire length of the form

#### SIZES

- 4" & 6" Heights
- All 12' Lengths
- Uniform Sizes/Lengths compared to lumber



#### **END CONNECTION**

- Tight Secured Form Joint
- Fast, Accurate Alignment
- Eliminates Toe-Nailing





• Flexible to 3' Radius

1





#### **Durable Steel Stake Pockets**

#### All steel stake pockets with locking wedge

- Anchors form to grade
- Securely locks to 3/4" or 7/8" dia. stakes
- Quick vertical adjustment



#### **SLIDE POCKET**

- Reinforces form joint
- Convenient connection to wood with pre-drilled nail holes

#### **TWIST POCKET**

 Insert pocket at any location along form



#### **STACKING POCKETS**

• Stackable to 12", 10" and 8" heights



6" + 6"

6" + 4"

4" + 4"







# PRODUCTS

## **SPECIFICATIONS**

#### SHIPPING



Material: High density Polyethylene (HDPE) Height: 4" and 6" Length: 12' Weight: 4" Flexible - 0.5 lbs. per foot 4" Straight - 1.0 lbs. per foot 6" Flexible - 0.75 lbs. per foot 6" Straight - 1.25 lbs. per foot



4" Flexible - 77 lbs. per box 4" Straight - 129 lbs. per box 6" Flexible - 105 lbs. per box 6" Straight - 155 lbs. per box



Stacking

#### Material: Special Analysis Steel

Weight: Slide - 1.3 lbs. per pocket Twist - 1.3 lbs. per pocket Stacking - 3.0 lbs. per pocket

**Recommended Quantites:** 4" & 6" Forms / Straight & Flexible

Per 12' length: 4 Pockets 1-Slide Pocket 3-Twist Pockets

**2 Buckets** 1-Slide Bucket 1-Twist