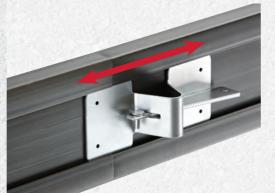

#### **SLIDE POCKET**

- Reinforces form joint
- Convenient connection to wood with pre-drilled nail holes

#### **TWIST POCKET**

 Insert pocket at any location along form