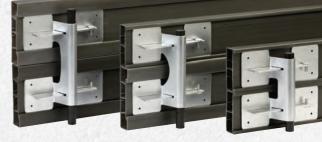

#### **STACKING POCKETS**

• Stackable to 12", 10" and 8" heights

6" + 6"

6" + 4"

4" + 4"