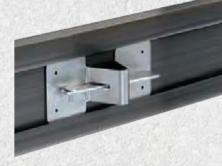

#### **Durable Steel Stake Pockets**

#### All steel stake pockets with locking wedge

- Anchors form to grade
- Securely locks to 3/4" or 7/8" dia. stakes
- Quick vertical adjustment