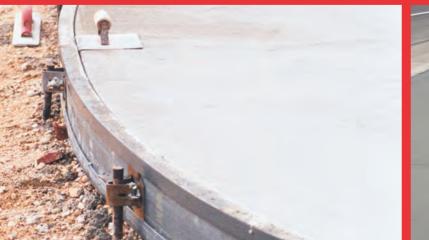

#### TWO STYLES Straight\*

• Rigidity of Lumber \*Aluminum tube inserts reinforce the entire length of the form

#### **END CONNECTION**

- Tight Secured Form Joint
- Fast, Accurate Alignment
- Eliminates Toe-Nailing

• Flexible to 3' Radius

1