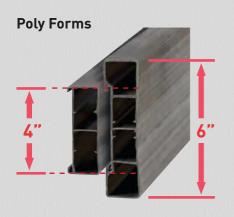

#### SIZES

- 4" & 6" Heights
- All 12' Lengths
- Uniform Sizes/Lengths compared to lumber