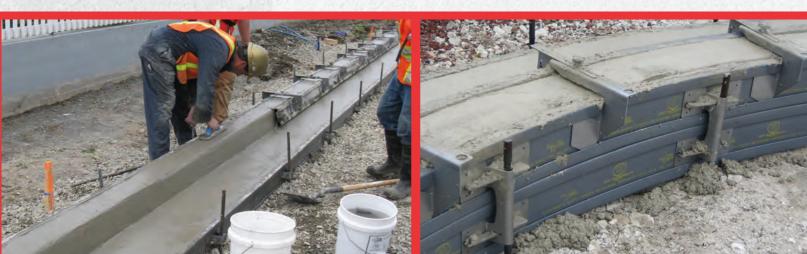

#### TWO STYLES Straight\*

• Rigidity of Lumber \*Aluminum tube inserts reinforce the entire length of the form

#### **END CONNECTION**

- Tight Secured Form Joint
- Fast, Accurate Alignment
- Eliminates Toe-Nailing

• Flexible to 3' Radius

1