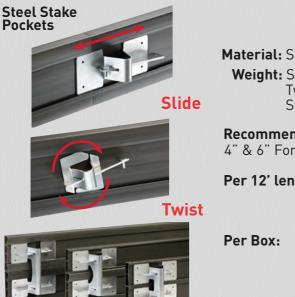

#### **Durable Steel Stake Pockets**

#### All steel stake pockets with locking wedge

- Anchors form to grade
- Securely locks to 3/4" or 7/8" dia. stakes
- Quick vertical adjustment

#### **SLIDE POCKET**

- Reinforces form joint
- Convenient connection to wood with pre-drilled nail holes

#### **TWIST POCKET**

 Insert pocket at any location along form