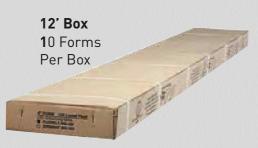

#### SIZES

- 4" & 6" Heights
- All 12' Lengths
- Uniform Sizes/Lengths compared to lumber

4" Flexible - 77 lbs. per box 4" Straight - 129 lbs. per box 6" Flexible - 105 lbs. per box 6" Straight - 155 lbs. per box

Stacking