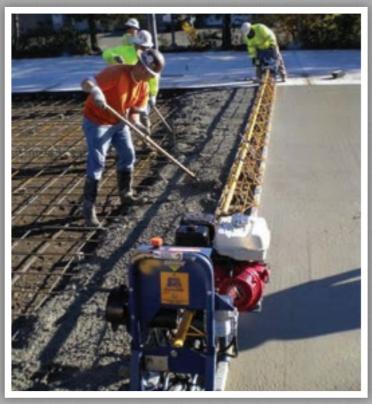

# **HEAVY DUTY™**

Designed for high production, low slump paving operations.

- 20 lbs. per lineal ft.
- 8 h.p. or 13 h.p. Honda engine
- Square 3" finishing tubes
- Widths up to 65 ft.