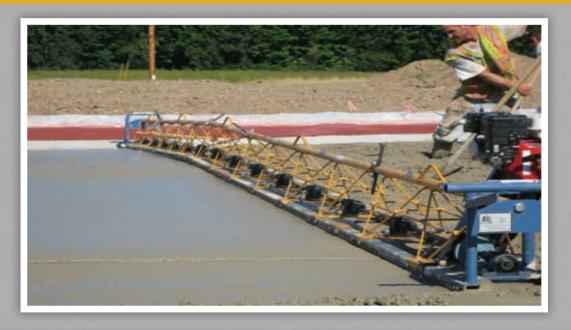

# **HEAVY DUTY™**

Designed for high production, low slump paving operations.

- 20 lbs. per lineal ft.
- 8 h.p. or 13 h.p. Honda engine
- Square 3" finishing tubes
- Widths up to 65 ft.

# **CRUISER™**

Our most popular model for all types of finishing projects.

- 11 lbs. per lineal ft.
- 5 h.p. or 8 h.p. Honda engine
- Square 2" finishing tubes
- Widths up to 60 ft.



• Variable in 2-1/2', 5' and 10' extensions

## Clutch:

Centrifugal clutch - Extreme Duty

#### Winch:

• Heavy-Duty winches with 75' of 3/8" aircraft cable

### Bearings:

Pillow block, self-a lining, grease type

#### **OPTIONS**

- Hydraulic winches
- One-side hand winching
- Off-set plates
- Transport unit