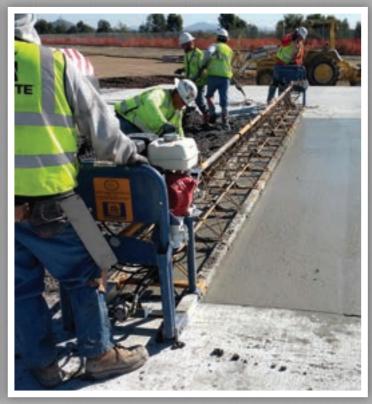

# **HEAVY DUTY™**

Designed for high production, low slump paving operations.

- 20 lbs. per lineal ft.
- 8 h.p. or 13 h.p. Honda engine
- Square 3" finishing tubes
- Widths up to 65 ft.