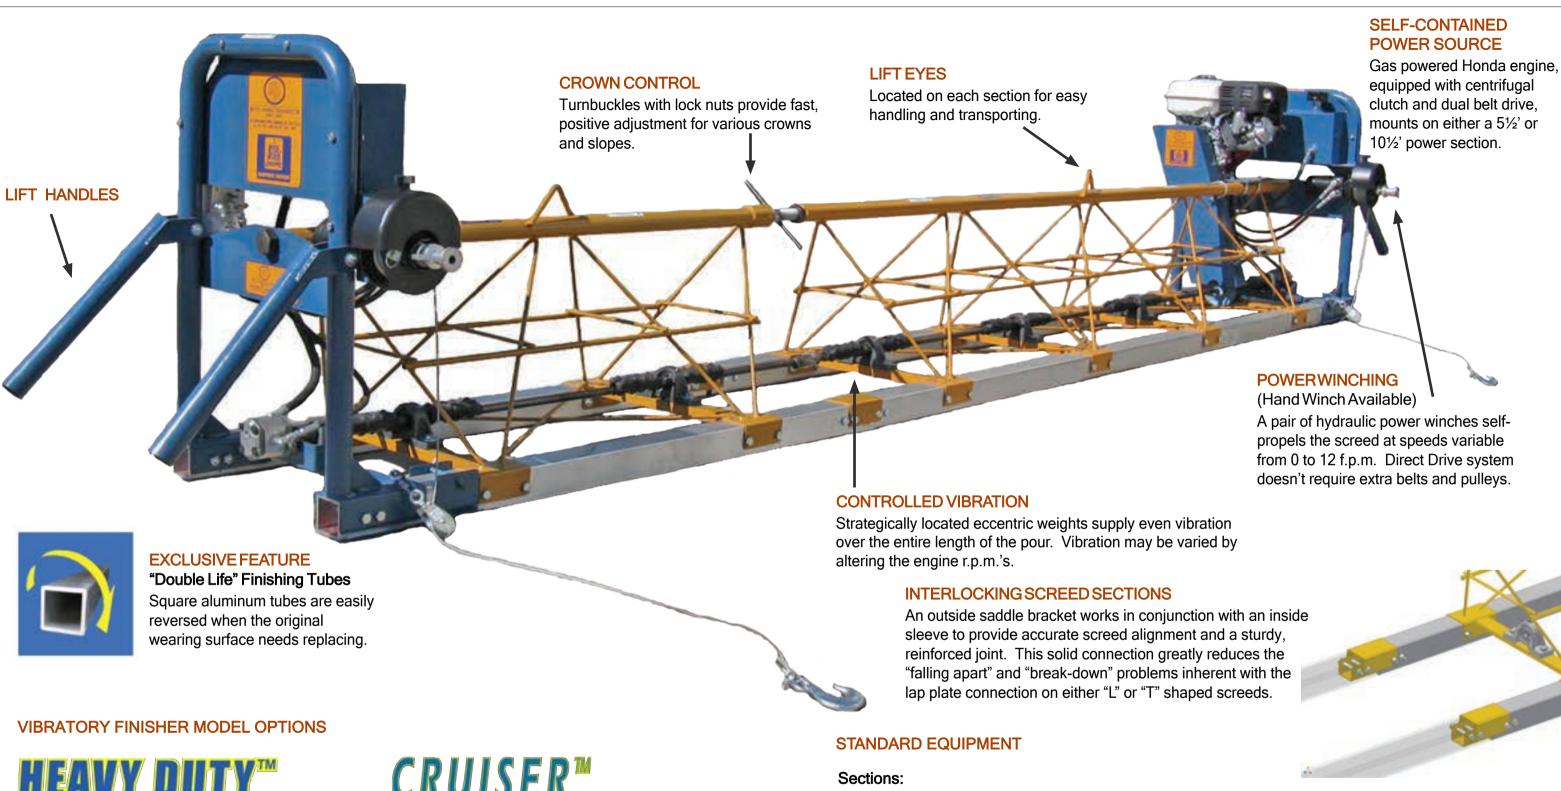

# **HEAVY DUTY™**

Designed for high production, low slump paving operations.

- 20 lbs. per lineal ft.
- 8 h.p. or 13 h.p. Honda engine
- Square 3" finishing tubes
- Widths up to 65 ft.

# **CRUISER™**

Our most popular model for all types of finishing projects.

- 11 lbs. per lineal ft.
- 5 h.p. or 8 h.p. Honda engine
- Square 2" finishing tubes
- Widths up to 60 ft.

• Variable in 2-1/2', 5' and 10' extensions

## Clutch:

Centrifugal clutch - Extreme Duty

#### Winch:

• Heavy-Duty winches with 75' of 3/8" aircraft cable

### Bearings:

Pillow block, self-a lining, grease type

#### **OPTIONS**

- Hydraulic winches
- One-side hand winching
- Off-set plates
- Transport unit