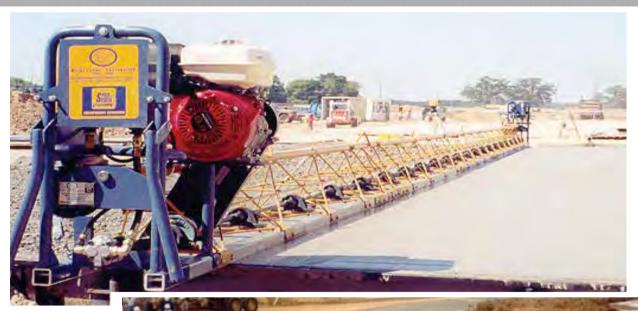

# **HEAVY DUTY™**

Designed for high production, low slump paving operations.

- 20 lbs. per lineal ft.
- 8 h.p. or 13 h.p. Honda engine
- Square 3" finishing tubes
- Widths up to 65 ft.

# **CRUISER™**

Our most popular model for all types of finishing projects.

- 11 lbs. per lineal ft.
- 5 h.p. or 8 h.p. Honda engine
- Square 2" finishing tubes
- Widths up to 60 ft.



• Variable in 2-1/2', 5' and 10' extensions

## Clutch:

Centrifugal clutch - Extreme Duty

#### Winch:

• Heavy-Duty winches with 75' of 3/8" aircraft cable

### Bearings:

Pillow block, self-a lining, grease type

#### **OPTIONS**

- Hydraulic winches
- One-side hand winching
- Off-set plates
- Transport unit